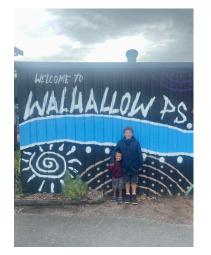

#### **NEWBIES**

Welcome Jesakai, Emjei, and Lyriq to Walhallow School, ready to learn. The Kindy boys have settled in very well and have hit the ground running. I'm sure there were three very tired little boys after the first couple of weeks.