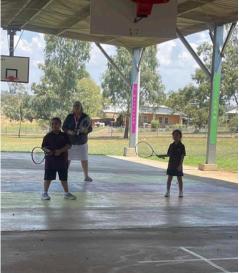

### WHOLE SCHOOL ASSEMBLY

Congratulations to Lara and Jahkoby for leading the first whole school assembly last Wednesday. They both led the assembly with confidence and maturity and should be very proud of how they conducted themselves.