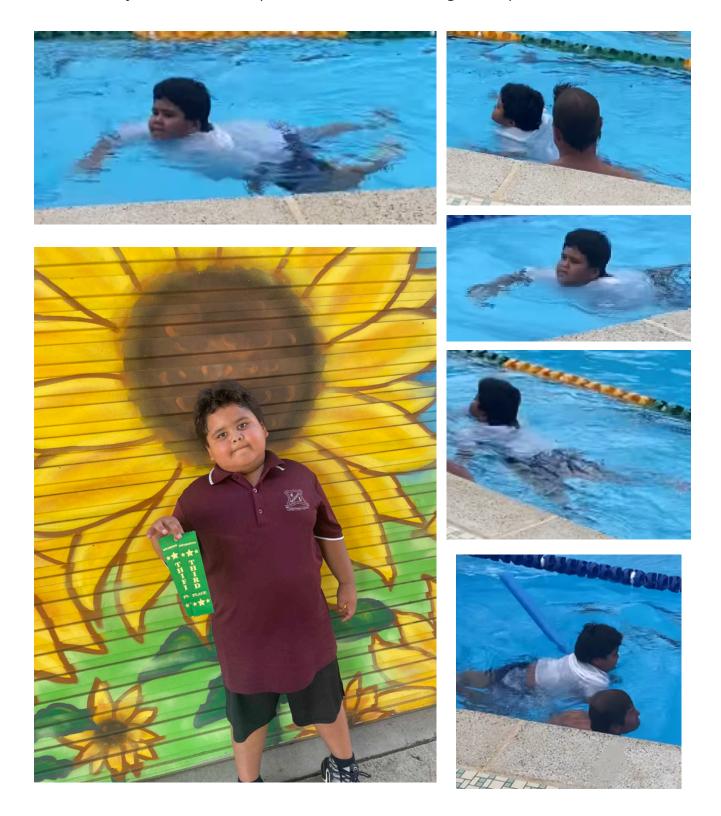

# <u>Merit Awards</u>

bone \*

Congratulations to our first award winners:

Lara Johnson: for being well mannered and hard working.

Jyelan Weatherall: 100% attendance.

Jyelan Weatherall: Sports award for Participation at the Small Schools Swimming Carnival.

<u>Lilly Smith:</u> for Determination in Maths.

The children have had a great start to the year, particularly with their enthusiasm for learning and excellent behaviour. I know it's only early, but the early signs tell me Walhallow Public School is in for a fantastic year full of exciting learning experiences