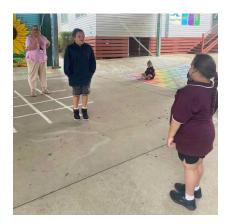

### WHOLE SCHOOL ASSEMBLY

Congratulations to Lara and Jahkoby for leading the first whole school assembly last Wednesday. They both led the assembly with confidence and maturity and should be very proud of how they conducted themselves.